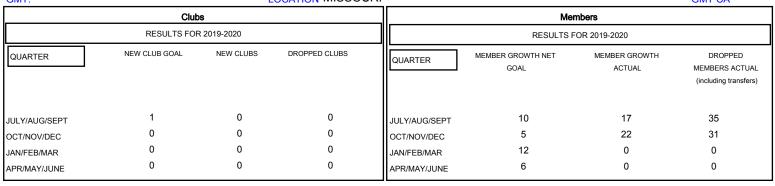

## MONTHLY MEMBERSHIP PROGRESS REPORT

## District 26 M3

GMT: LOCATION MISSOURI GMT CA







| DROPPED CLUBS: 0  DROPPED MEMBERS |    | 11 CLUBS OF 56 ADDED 1 OR MORE NEW MEMBERS | GENDER DISTRI<br>MALE<br>FEMALE | 929 (76.15%)<br>291 (23.85%) |     |
|-----------------------------------|----|--------------------------------------------|---------------------------------|------------------------------|-----|
| DECEASED                          | 4  | CLICK HERE FOR CUMULATIVE  MEMBERSHIP DATA | TOTAL FAMILY UNIT MEMBERS       |                              | 122 |
| CLUB CANCELLED                    | 0  |                                            | FAMILY MEMBERS PAYING HALF DUES |                              | 62  |
| OTHER                             | 62 |                                            |                                 |                              | 63  |