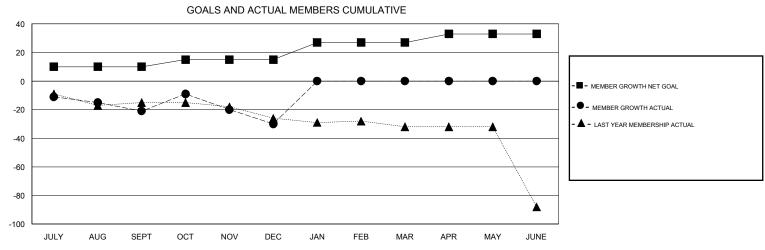

## MONTHLY MEMBERSHIP PROGRESS REPORT

## District 26 M3

GMT: LOCATION MISSOURI GMT CA







| DROPPED CLUBS: 0  DROPPED MEMBERS |    | 11 CLUBS OF 56 ADDED 1 OR MORE NEW MEMBERS | GENDER DISTRI<br>MALE<br>FEMALE | 929 (76.15%)<br>291 (23.85%) |     |
|-----------------------------------|----|--------------------------------------------|---------------------------------|------------------------------|-----|
| DECEASED                          | 4  | CLICK HERE FOR CUMULATIVE  MEMBERSHIP DATA | TOTAL FAMILY UNIT MEMBERS       |                              | 122 |
| CLUB CANCELLED                    | 0  |                                            | FAMILY MEMBERS PAYING HALF DUES |                              | 62  |
| OTHER                             | 62 |                                            |                                 |                              | 63  |
| T